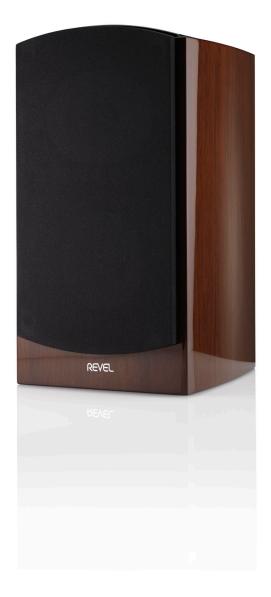

## **Revel M126Be**

The Revel Performa M126Be is a powerful and elegant 2-way, 6.5-inch (165mm) bookshelf loudspeaker with impressive performance that belies its subtle and efficient form factor. Virtually every component was engineered to extract the finest details, the highest level of performance, and the most emotion possible. Like all of the loudspeakers in the PerformaBe line, the M126Be features a 1-inch Beryllium tweeter which along with the 6.5-inch DCC aluminum cone woofer, gives the M126Be unparalleled detail and accuracy with an expansive and cohesive soundstage.

## **Features**

- 1" Beryllium Dome Tweeter
- 5<sup>th</sup>-generation Acoustic Lens Waveguide
- Deep Ceramic Composite (DCC) Cone Woofer
- High-order Crossovers with Film Capacitors and Air Core Inductors
- Magnetically Attached Grilles
- Four Premium High-gloss Finishes Available; Black, White, Walnut and Metallic Silver