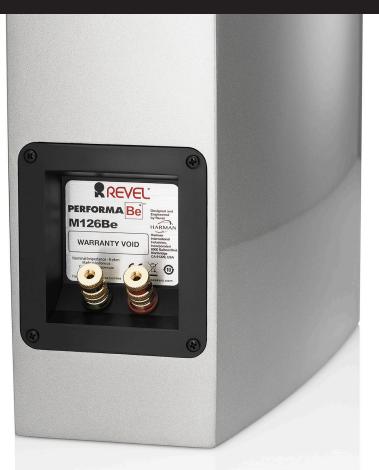

## **Specifications**

| Description                             | 2-way Bookshelf Loudspeaker                                                   |
|-----------------------------------------|-------------------------------------------------------------------------------|
| Low Frequency Driver Size and Material  | 6.5" (165mm) Deep Ceramic<br>Composite (DCC) Aluminum Cone with<br>Cast Frame |
| High Frequency Driver Size and Material | 1" (25mm) Beryllium Dome with<br>Acoustic Lens Waveguide                      |
| Recommended Amplifier Power             | 50 – 150 Watts                                                                |
| Nominal Impedance                       | 8 Ohms                                                                        |
| Loudspeaker Sensitivity (2.83 V/1m)     | 86dB                                                                          |
| Frequency Response                      | 46Hz — 40kHz (-6dB)                                                           |
| Crossover Frequency                     | 1.7kHz                                                                        |
| Dimensions (H x W x D)                  | 15.2 x 8.3 x 10.3"<br>(1181 x 302 x 335mm)                                    |
| Weight                                  | 22 lbs (9.97kg)                                                               |
| Inputs                                  | Gold-plated Binding Posts with<br>Shorting Straps                             |