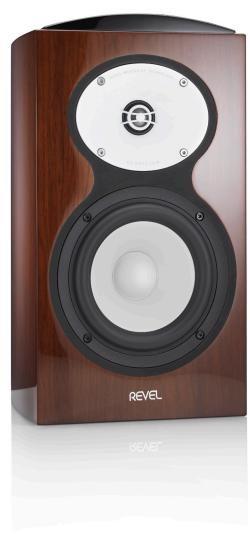

## **Revel M126Be**

The Revel Performa M126Be is a powerful and elegant 2-way, 6.5-inch (165mm) bookshelf loudspeaker with impressive performance that belies its subtle and efficient form factor. Virtually every component was engineered to extract the finest details, the highest level of performance, and the most emotion possible. Like all of the loudspeakers in the PerformaBe line, the M126Be features a 1-inch Beryllium tweeter which along with the 6.5-inch DCC aluminum cone woofer, gives the M126Be unparalleled detail and accuracy with an expansive and cohesive soundstage.

## **Features**

- 1" Beryllium Dome Tweeter
- 5<sup>th</sup>-generation Acoustic Lens Waveguide
- Deep Ceramic Composite (DCC) Cone Woofer
- High-order Crossovers with Film Capacitors and Air Core Inductors
- Magnetically Attached Grilles
- Four Premium High-gloss Finishes Available; Black, White, Walnut and Metallic Silver